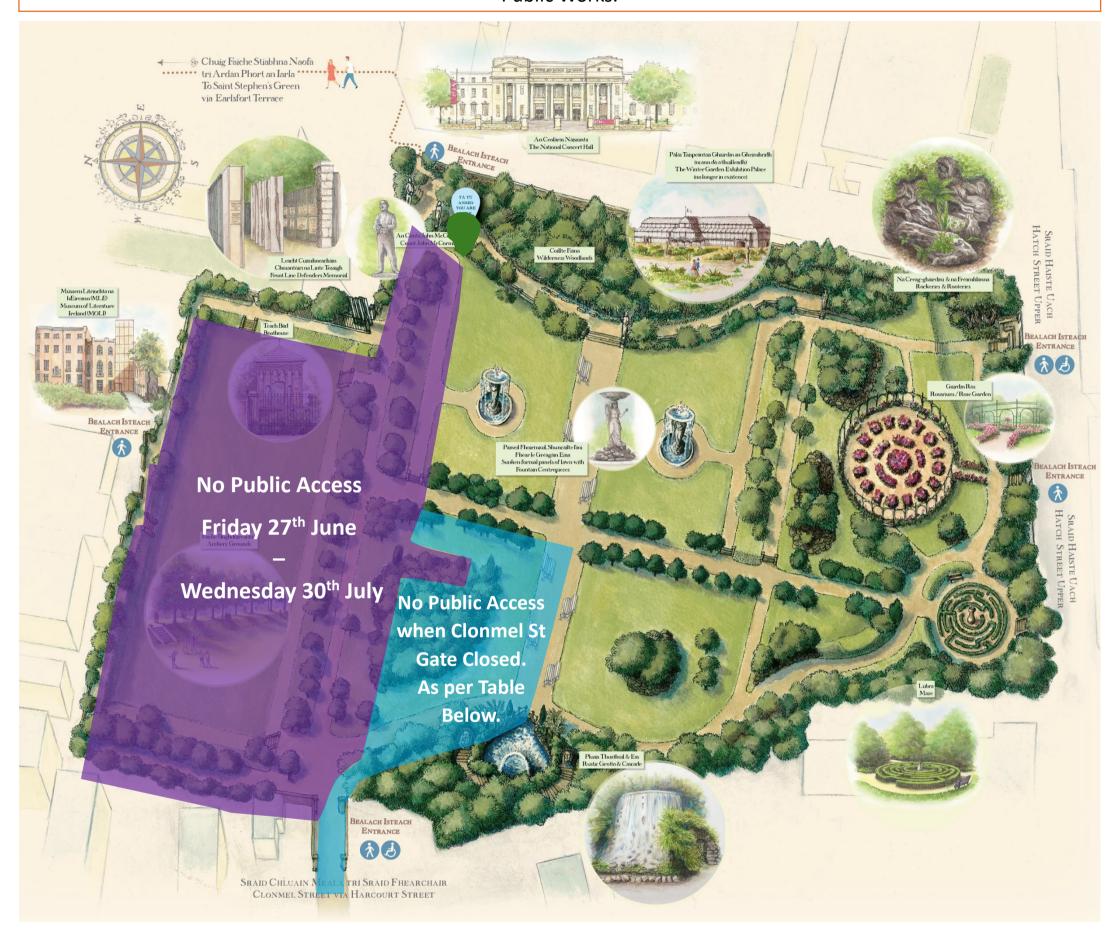

## **Public Access to the Iveagh Gardens:**

The map above illustrates the areas open to the public during the festival period.

| O we want to the property of t |                                                                                                                                          |  |  |
|--------------------------------------------------------------------------------------------------------------------------------------------------------------------------------------------------------------------------------------------------------------------------------------------------------------------------------------------------------------------------------------------------------------------------------------------------------------------------------------------------------------------------------------------------------------------------------------------------------------------------------------------------------------------------------------------------------------------------------------------------------------------------------------------------------------------------------------------------------------------------------------------------------------------------------------------------------------------------------------------------------------------------------------------------------------------------------------------------------------------------------------------------------------------------------------------------------------------------------------------------------------------------------------------------------------------------------------------------------------------------------------------------------------------------------------------------------------------------------------------------------------------------------------------------------------------------------------------------------------------------------------------------------------------------------------------------------------------------------------------------------------------------------------------------------------------------------------------------------------------------------------------------------------------------------------------------------------------------------------------------------------------------------------------------------------------------------------------------------------------------------|------------------------------------------------------------------------------------------------------------------------------------------|--|--|
| <b>Clonmel St Gate</b>                                                                                                                                                                                                                                                                                                                                                                                                                                                                                                                                                                                                                                                                                                                                                                                                                                                                                                                                                                                                                                                                                                                                                                                                                                                                                                                                                                                                                                                                                                                                                                                                                                                                                                                                                                                                                                                                                                                                                                                                                                                                                                         | Opened: Sat July 5 <sup>th</sup> ● Mon 7 <sup>th</sup> – Thurs 10 <sup>th</sup> July ● Mon 14 <sup>th</sup> – Tues 15 <sup>th</sup> July |  |  |
| <b>Clonmel St Gate</b>                                                                                                                                                                                                                                                                                                                                                                                                                                                                                                                                                                                                                                                                                                                                                                                                                                                                                                                                                                                                                                                                                                                                                                                                                                                                                                                                                                                                                                                                                                                                                                                                                                                                                                                                                                                                                                                                                                                                                                                                                                                                                                         | Closed: ● Fri 27 <sup>th</sup> June – Fri 4 <sup>th</sup> July  ● Sun 6 <sup>th</sup> July                                               |  |  |
|                                                                                                                                                                                                                                                                                                                                                                                                                                                                                                                                                                                                                                                                                                                                                                                                                                                                                                                                                                                                                                                                                                                                                                                                                                                                                                                                                                                                                                                                                                                                                                                                                                                                                                                                                                                                                                                                                                                                                                                                                                                                                                                                | <ul> <li>Fri 11<sup>th</sup> July – Sun 13<sup>th</sup> July</li> <li>Weds 16<sup>th</sup> July – Weds 30<sup>th</sup> July</li> </ul>   |  |  |
| NCH Gate                                                                                                                                                                                                                                                                                                                                                                                                                                                                                                                                                                                                                                                                                                                                                                                                                                                                                                                                                                                                                                                                                                                                                                                                                                                                                                                                                                                                                                                                                                                                                                                                                                                                                                                                                                                                                                                                                                                                                                                                                                                                                                                       | Closed on show dates of the Music festival as they appear in the table below.                                                            |  |  |
| <b>Hatch St Gates</b>                                                                                                                                                                                                                                                                                                                                                                                                                                                                                                                                                                                                                                                                                                                                                                                                                                                                                                                                                                                                                                                                                                                                                                                                                                                                                                                                                                                                                                                                                                                                                                                                                                                                                                                                                                                                                                                                                                                                                                                                                                                                                                          | Will operate as normal.                                                                                                                  |  |  |

| Music Festival July Show Dates |                           |                           |                         |  |
|--------------------------------|---------------------------|---------------------------|-------------------------|--|
| Thursday 3 <sup>rd</sup>       | Friday 4 <sup>th</sup>    | Sunday 6 <sup>th</sup>    |                         |  |
| Friday 11 <sup>th</sup>        | Saturday 12 <sup>th</sup> | Sunday 13 <sup>th</sup>   |                         |  |
| Thursday 17 <sup>th</sup>      | Friday 18 <sup>th</sup>   | Saturday 19 <sup>th</sup> | Sunday 20 <sup>th</sup> |  |

| <b>Comedy Festival July Dates</b> |                           |  |
|-----------------------------------|---------------------------|--|
| Thursday 24 <sup>th</sup>         | Saturday 26 <sup>th</sup> |  |
| Friday 25 <sup>th</sup>           | Sunday 27 <sup>th</sup>   |  |