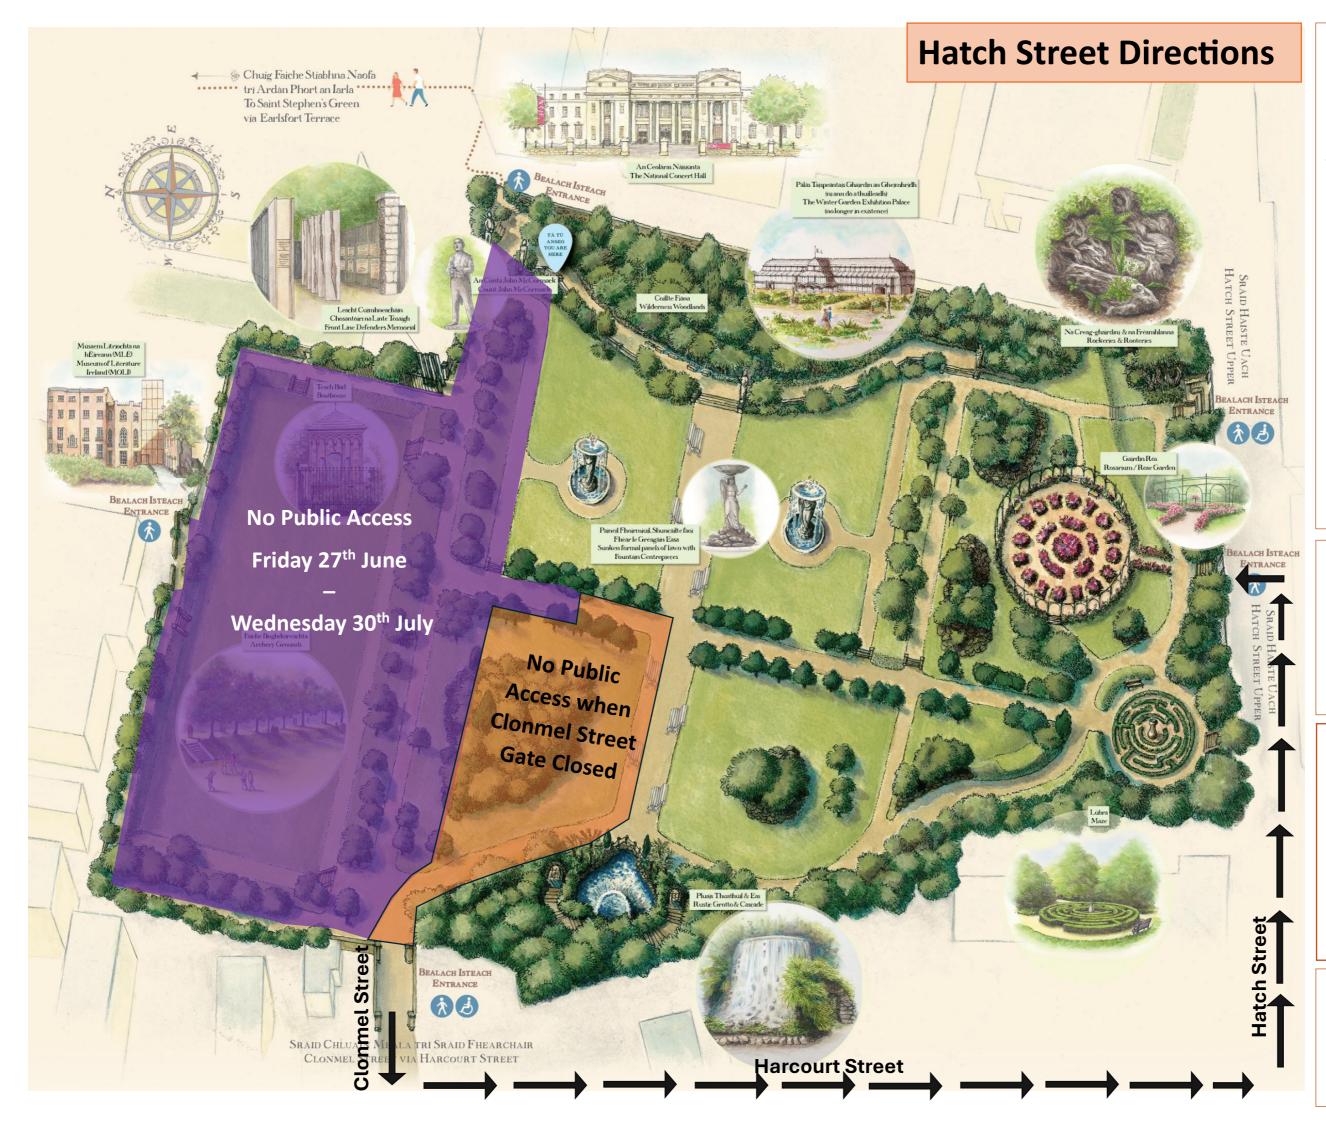

## **Directions from Clonmel Street Gate to Hatch Street** Gate:

Follow the black arrows on the map.

## **Directions:**

- Walk to the top of Clonmel Street
- Turn left onto Harcourt Street
- Walk along Harcourt Street
- Take the first left hand turn from Harcourt Street to Hatch Street
- Walk along Hatch Street to the first gate into the lveagh Gardens, located on the left.

## **Clonmel Street Gate** Closed:

- Fri 27<sup>th</sup> June Fri 4<sup>th</sup> July Sun 6<sup>th</sup> July
- Fri 11<sup>th</sup>– Sun 13<sup>th</sup> July
- Weds 16<sup>th</sup>– Weds 30<sup>th</sup> July